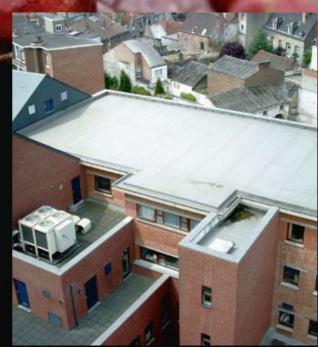

### MECHANICALLY FASTENED SYSTEM

Pressure plates and screws to approved specification are fastened along the edge of the roof sheet, through the insulation into the roof deck. This system can be used for new build or refurbishment.