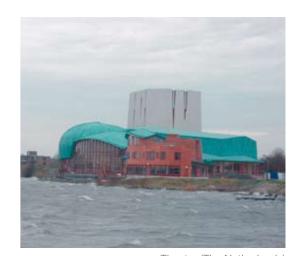

Theatre (The Netherlands)
A very interesting example of the alkorPLAN®
"copper" colour. Please note that only the main hall
has been waterproofed with alkorPLAN® membranes,
the rest of the building is covered with real copper.