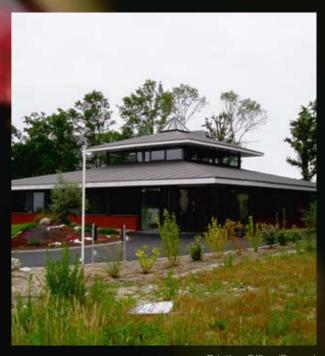

### Adaptability to all supports

The alkorPLAN® membranes can be adapted to a wide variety of roof shapes. They permit the architect to consider the application and use on buildings where the roofs are of a challenging and architecturally interesting nature.