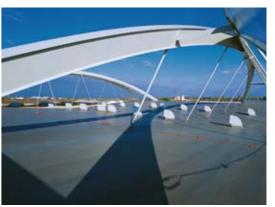

### Adaptability to all supports

The alkorPLAN® membranes can be adapted to a wide variety of roof shapes. They permit the architect to consider the application and use on buildings where the roofs are of a challenging and architecturally interesting nature.

Theatre (The Netherlands)
A very interesting example of the alkorPLAN®
"copper" colour. Please note that only the main hall
has been waterproofed with alkorPLAN® membranes,
the rest of the building is covered with real copper.