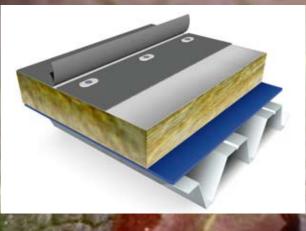

### MECHANICALLY FASTENED SYSTEM

Pressure plates and screws to approved specification are fastened along the edge of the roof sheet, through the insulation into the roof deck. This system can be used for new build or refurbishment.

### BALLASTED SYSTEM

ballast, paving slabs or green and garden roof planting

### ADHERED SYSTEM

The membrane is fully or partially bonded. It is particularly suited to roof refurbishment as some membranes can be bonded directly onto old bitumen or felt.

### ALKORDESIGN® SYSTEM

ALKORDESIGN® simulate the appearance of standing seam and lead roll roofs without the weight and expense of aluminium, zinc, copper or lead, and the heavy duty roof structure required to support them. The profiles are welded to the alkorPLAN® roofsheet, providing the aesthetic appeal of a seamed or rolled metal roof with all the advantages of single ply.