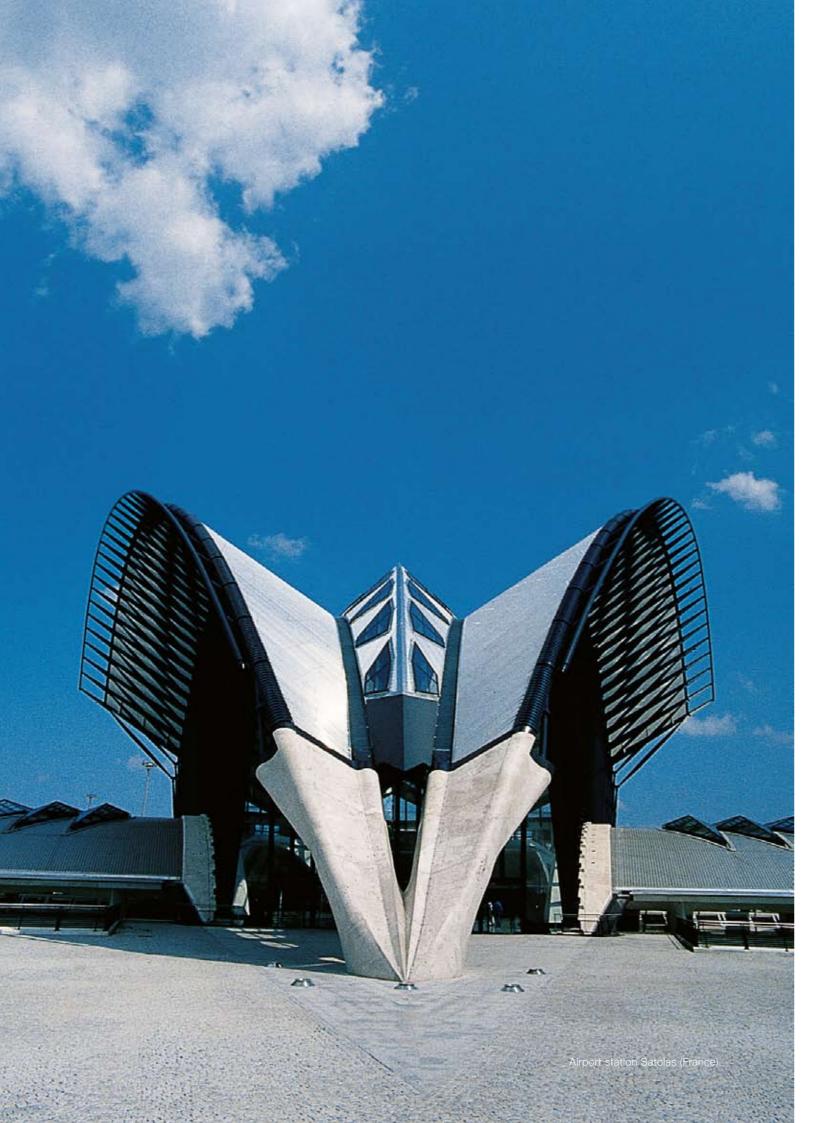

RENOLIT WATERPROOFING EXCELLENCE IN ROOFING



#### RENOLIT WATERPROOFING

### EXPERIENCE IN ROOFING MEMBRANES. alkor**PLAN**®

The alkorPLAN® membranes are based on monomeric PVC-P. Although these membranes are traditionally installed on flat roofs, they are now commonplace on pitched and barrel vaulted roofs due to its flexibility and aesthetic qualities and is used in the waterproofing of new buildings and refurbishment projects.

#### The alkorPLAN membranes have six main advantages:

#### **Cost-effectiveness**

- Economies on the installation costs: one single 30m² roll replaces 6 bituminous rolls in a 2 layer system.
- Economies on the structure costs: the waterproofing is 5 times lighter than the traditional multilayer systems.
- Economies on the maintenance costs: generally limited to bi-annual inspections.

#### Fire Safety