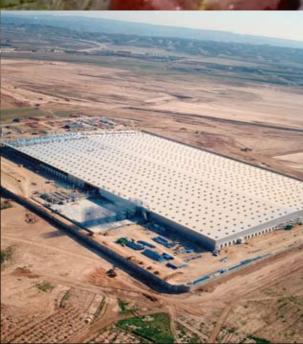

ification are fastened along the edge of the roof sheet, through the insulation into the roof deck. This system can be used for new build or refurbishment.

### BALLASTED SYSTEM

ballast, paving slabs or green and garden roof planting

### ADHERED SYSTEM

The membrane is fully or partially bonded. It is particularly suited to roof refurbishment as some membranes can be bonded directly onto old bitumen or felt.

### ALKORDESIGN® SYSTEM

ALKORDESIGN® simulate the appearance of standing seam and lead roll roofs without the weight and expense of aluminium, zinc, copper or lead, and the heavy duty roof structure required to support them. The profiles are welded to the alkorPLAN® roofsheet, providing the aesthetic appeal of a seamed or rolled metal roof with all the advantages of single ply.





Zara (Spain)





Groothandelsgebouw (The Netherlands)











Printing Office (France)

### **RENOLIT** WATERPROOFING

alkorPLAN® SYSTEMS

### **GREEN ROOFS**

Over the substructure you have an adhered vapour control layer, a bonded insulation board, followed by the waterproofing membrane which is also adhered. Then follows a gliding layer, drainage layer and water retention layer. The substrate layer is then added ensuring both feeding substances and water supplies of vegetation and the oxygen and anchoring of the roots to the layer of plants that finish this system.





Grand Hotel Kalidria (Italy

# RENOLIT WATERPROOFING

# alkor**PLAN®** REFERENCE LIST

| Zara