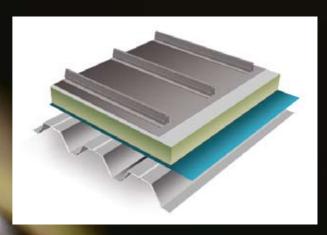

### MECHANICALLY FASTENED SYSTEM

Pressure plates and screws to approved specification are fastened along the edge of the roof sheet, through the insulation into the roof deck. This system can be used for new build or refurbishment.

### ALKORDESIGN® SYSTEM

ALKORDESIGN® simulate the appearance of standing seam and lead roll roofs without the weight and expense of aluminium, zinc, copper or lead, and the heavy duty roof structure required to support them. The profiles are welded to the alkorPLAN® roofsheet, providing the aesthetic appeal of a seamed or rolled metal roof with all the advantages of single ply.