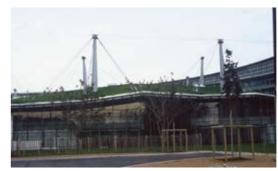

### **GREEN ROOFS**

Over the substructure you have an adhered vapour control layer, a bonded insulation board, followed by the waterproofing membrane which is also adhered. Then follows a gliding layer, drainage layer and water retention layer. The substrate layer is then added ensuring both feeding substances and water supplies of vegetation and the oxygen and anchoring of the roots to the layer of plants that finish this system.

Grand Hotel Kalidria (Italy