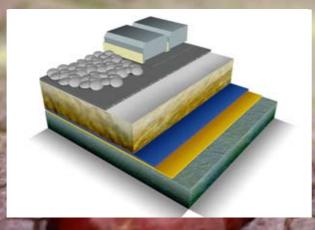

### **GREEN ROOFS**

Over the substructure you have an adhered vapour control layer, a bonded insulation board, followed by the waterproofing membrane which is also adhered. Then follows a gliding layer, drainage layer and water retention layer. The substrate layer is then added ensuring both feeding substances and water supplies of vegetation and the oxygen and anchoring of the roots to the layer of plants that finish this system.