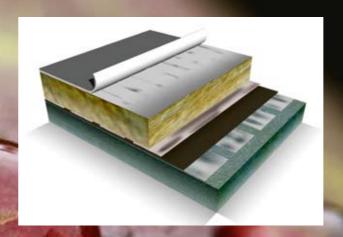

### MECHANICALLY FASTENED SYSTEM

Pressure plates and screws to approved specification are fastened along the edge of the roof sheet, through the insulation into the roof deck. This system can be used for new build or refurbishment.

### ADHERED SYSTEM

The membrane is fully or partially bonded. It is particularly suited to roof refurbishment as some membranes can be bonded directly onto old bitumen or felt.