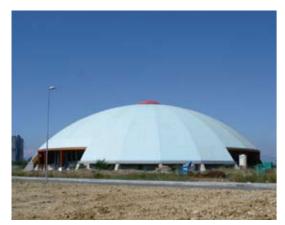

note that only the main hall
has been waterproofed with alkorPLAN® membranes,
the rest of the building is covered with real copper.

4 RENOLIT WATERPROOFING 5



### Vapour Permeability

The alkorPLAN® membranes are not only waterproof, but are also permeable to vapour. This allows the roof to "breathe" (upto 15 times more permeable than most other traditional bituminous multilayer systems).

#### Suited for Refurbishment

Thanks to its vapour permeability, the product is particularly suited for roof renovations. In the majority of cases, instead of having to remove the defective waterproofing, it is often only necessary to install the alkorPLAN® waterproofing system over the existing one. A proportion of the water inside the old roofing system will diffuse through the membrane over time



Sport Hall (Italy)

# Fire resistant roofing membrane

The alkorPLAN® roofing membranes are fire retardant. Further to this, there are no naked flames during the installation. A roof with alkorPLAN® waterproofing membranes is installed by means of hot air welding. All activities within the building can in this way be continued without any risk for the people inside .



Trade entertainment Center (Russia)



### Flexibility

Every building is subject to structural and thermally induced movements. The alkorPLAN® membranes will accommodate normal building movements, however in the case of designed movement joints, a specific homogeneous alkorPLAN® membrane will be specified.





International University Campus (France)

### Durability

The extreme durability of **RENOLIT**'s products has