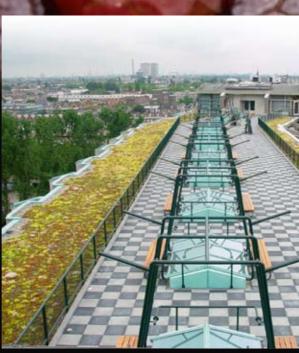

### **GREEN ROOFS**

Over the substructure you have an adhered vapour control layer, a bonded insulation board, followed by the waterproofing membrane which is also adhered. Then follows a gliding layer, drainage layer and water retention layer. The substrate layer is then added ensuring both feeding substances and water supplies of vegetation and the oxygen and anchoring of the roots to the layer of plants that finish this system.

Grand Hotel Kalidria (Italy