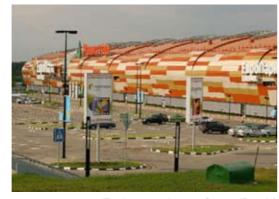

multilayer systems).

#### Suited for Refurbishment

Thanks to its vapour permeability, the product is particularly suited for roof renovations. In the majority of cases, instead of having to remove the defective waterproofing, it is often only necessary to install the alkorPLAN® waterproofing system over the existing one. A proportion of the water inside the old roofing system will diffuse through the membrane over time



Sport Hall (Italy)

# Fire resistant roofing membrane

The alkorPLAN® roofing membranes are fire retardant. Further to this, there are no naked flames during the installation. A roof with alkorPLAN® waterproofing membranes is installed by means of hot air welding. All activities within the building can in this way be continued without any risk for the people inside .



Trade entertainment Center (Russia)



### Flexibility

Every building is subject to structural and thermally induced movements. The alkorPLAN® membranes will accommodate normal building movements, however in the case of designed movement joints, a specific homogeneous alkorPLAN® membrane will be specified.





International University Campus (France)

### Durability

The extreme durability of **RENOLIT**'s products has been tested in practice: alkorPLAN® has been in use since 1972! Below there are some examples of roofs that have been proven to perform well.



BMW Factory (Germany)



Transport station (Slovakia)

6 RENOLIT WATERPROOFING 7

## **RENOLIT** WATERPROOFING alkorPLAN® SYSTEMS

### MECHANICALLY FASTENED SYSTEM

Pressure plates and screws to approved specification are fasten