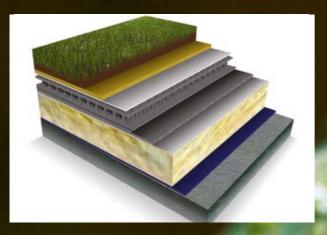

### **GREEN ROOFS**

Over the substructure you have an adhered vapour control layer, a bonded insulation board, followed by the waterproofing membrane which is also adhered. Then follows a gliding layer, drainage layer and water retention layer. The substrate layer is then added ensuring both feeding substances and water supplies of vegetation and the oxygen and anchoring of the roots to the layer of plants that finish this system.